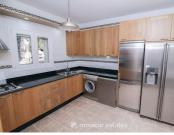

Inside, the villa provides spacious and inviting living areas, including a winter sitting room with wooden beams and an open fireplace, ideal for cosy gatherings. This room opens to a BBQ area and poolside terrace, perfect for entertaining. The expansive sitting-dining room with an American-style kitchen features custom cabinetry and a double fridge with filtered water, while two sets of patio doors bathe the room in sunlight and provide direct access to the pool and porch. Upstairs, the villa offers a large double bedroom with en-suite bath, additional double bedrooms, and abundant storage on the landing, ensuring comfort and convenience.