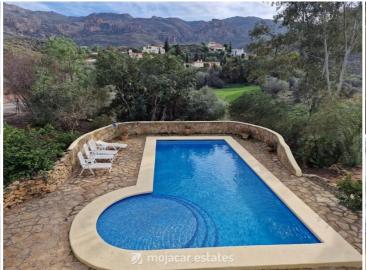

## 5 sovrum Villa till salu i Turre, Almería 495.000€

Unique Cortijo Villa with Mountain Views, Pool & Historic Charm in Cortijo Grande, Turre, Almeria

Set in the picturesque valley of Cortijo Grande, this charming cortijo-style villa offers timeless beauty, spectacular views of the Sierra Cabrera mountains, and a tranquil lifestyle just minutes from local dining options. Originally built in 1900 and extended in 2016, this 5-bedroom, 4-bathroom property blends historic character with modern comfort. Approaching through a private gate with ample shaded parking, the villa's traditional Spanish architecture and lush terraced gardens create a serene retreat.

Outside, terraced gardens are filled with mature trees, coluorful plants, and an old stone bread oven that remains functional, adding to the cortijo's unique charm. A storage and utility room with a water softener adds practicality, while mobile air conditioning / heating units and fly screens throughout enhance comfort. With its breathtaking location, historic character, and updated amenities, this Cortijo Grande villa is a rare find that combines the best of Andalusian style with modern-day living.

· Prima location in Cartillo Grando vallou with Siorra Cabrara mountain views

Se videotur

**5** sovrum

🖺 4 badrum

★ 236m² Bygg storlek

♣ 2.246m² Tomtstorlek

Simbassäng