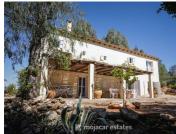

## 5 sovrum Villa till salu i Turre, Almería 495.000€

Unique Cortijo Villa with Mountain Views, Pool & Historic Charm in Cortijo Grande, Turre, Almeria

Set in the picturesque valley of Cortijo Grande, this charming cortijo-style villa offers timeless beauty, spectacular views of the Sierra Cabrera mountains, and a tranquil lifestyle just minutes from local dining options. Originally built in 1900 and extended in 2016, this 5-bedroom, 4-bathroom property blends historic character with modern comfort. Approaching through a private gate with ample shaded parking, the villa's traditional Spanish architecture and lush terraced gardens create a serene retreat.

Inside, the villa provides spacious and inviting living areas, including a winter sitting room with wooden beams and an open fireplace, ideal for cosy gatherings. This room opens to a BBQ area and poolside terrace, perfect for entertaining. The expansive sitting-dining room with an American-style kitchen features custom cabinetry and a double fridge with filtered water, while two sets of patio doors bathe the room in sunlight and provide direct access to the pool and porch. Upstairs, the villa offers a large double bedroom with en-suite bath, additional double bedrooms, and abundant storage on the landing, ensuring comfort and convenience.