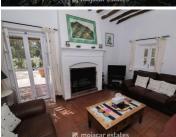

Inside, the villa provides spacious and inviting living areas, including a winter sitting room with wooden beams and an open fireplace, ideal for cosy gatherings. This room opens to a BBQ area and poolside terrace, perfect for entertaining. The expansive sitting-dining room with an American-style kitchen features custom cabinetry and a double fridge with filtered water, while two sets of patio doors bathe the room in sunlight and provide direct access to the pool and porch. Upstairs, the villa offers a large double bedroom with en-suite bath, additional double bedrooms, and abundant storage on the landing, ensuring comfort and convenience.