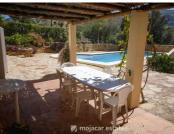

Inside, the villa provides spacious and inviting living areas, including a winter sitting room with wooden beams and an open fireplace, ideal for cosy gatherings. This room opens to a BBQ area and poolside terrace, perfect for entertaining. The expansive sitting-dining room with an American-style kitchen features custom cabinetry and a double fridge with filtered water, while two sets of patio doors bathe the room in sunlight and provide direct access to the pool and porch. Upstairs, the villa offers a large double bedroom with en-suite bath, additional double bedrooms, and abundant storage on the landing, ensuring comfort and convenience.

Outside, terraced gardens are filled with mature trees, coluorful plants, and an old stone bread oven that remains functional, adding to the cortijo's unique charm. A storage and utility room with a water softener adds practicality, while mobile air conditioning / heating units and fly screens throughout enhance comfort. With its breathtaking location, historic character, and updated amenities, this Cortijo Grande villa is a rare find that combines the best of Andalusian style with modern-day living.