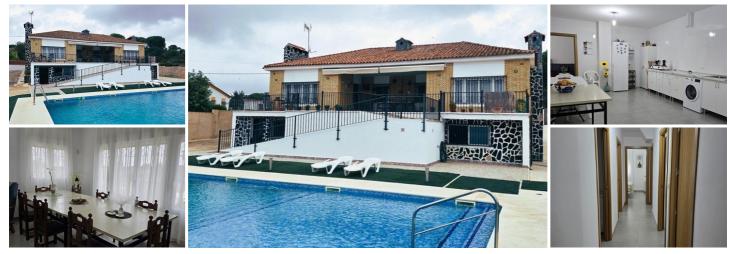

## 7 sovrum Lantställe till salu i Niebla, Huelva 359.000€

A charming country villa for sale in Lavapies; a hamlet of approximately twenty five separate houses of various sizes.Located only 6 kilometres from the historic town of Niebla, a market town with medical centre, schools, post office, chemist, shops and cafes etc. Set against a backdrop of undulating countryside this seven bedroom traditional style country villa has been fully modernised for all year round living. Boasting a deceptively large interior the house has been totally renovated and reformed, everything has been replaced, plumbing, electrics, windows, doors, heating systems, bathrooms and kitchen. Standing in almost half a hectare land it has its own gated driveway access via a short track to the tarmac road. There is a car port garage incorporating a large basement Party room with chimney fireplace and bathroom, a separate barn building, storeroom and chicken run. Attached to the house there is a large patio area and covered terrace with views over the extensive gardens and the 16m X 7m saltwater swimming pool plus outside kitchen BBQ with pool patios. From the pool area there is direct access to a large self-contained basement party room with bathroom on the ground floor of the house which also has separate access for the garage car parking, a storeroom and a utility room containing the swimming pool pump and filter. Above the basement party room the main house is on one level accessed up the ramp via a large west facing patio and porch. Inside there are two living rooms interconnected by the huge kitchen; both have a fireplace. The whole living area is very modern and has a gas fired central heating system via radiators and a central air conditioning system. There are seven bedrooms and three bathrooms one of which is an en-suite bathroom, there are also two dressing rooms. The property is connected to mains water supply and new electricity installations, a natural gas storage tank and water from a well for the garden. The nearest village is Lavapies, 0.5 km, a small hamlet with a handful of shops including a hairdresser, mini-market and several cafes. The nearest town is Niebla, 6 km. a market town with health centre, supermarkets, schools, cafes and Restaurants etc. The nearest beach is at Mazagon, 44 km. with huge sandy beaches, marina, restaurants and shops. The nearest city is Huelva, 33 km. all amenities such as general hospitals, shopping centres, sports stadiums ats. Sovilla situis 75 km and Sovilla Airport is 95 km and Earo Airport is 144 km All distances