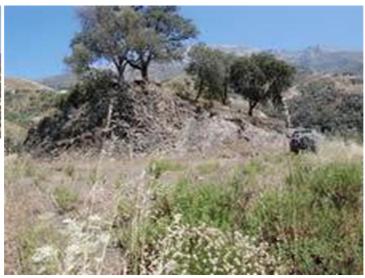

## Landa till salu i Sedella, Málaga 48.000€

Plot of about 10000 m2 situated in the countryside on about a 5-minute-drive from Sedella but in fact just a stone strip from the village. The coast can be reached within 30 minutes. This property is located in a very quiet setting with views over the hills that surround this plot, over the mountains including the Maroma and the Mediterranean. Electricity and water are nearby. The plot contains a ruine which makes it possible to construct. There is a good access road to the property. A very well-priced plot of land!