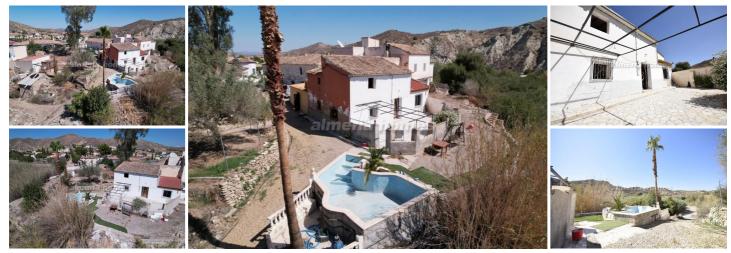

## 5 sovrum Lantställe till salu i Arboleas, Almería

124.995€

Reduced to sell! Exclusively presented by Almeria Homes is this spacious semi-detached country house located in a prime position offering fantastic views, just a short drive from Arboleas. Set on an approximately 850 m<sup>2</sup> plot, the property offers plenty of potential with 5 bedrooms, 2 bathrooms, and a floor area of approximatelty 200 m<sup>2</sup>. While it does require some renovation, the structure is in good condition, giving you the opportunity to create something truly special.

Upon arrival, you'll find a large detached garage of approximately 30 m<sup>2</sup> offering space for storage and parking. By the garage there is a driveway offering ample space for parking. The driveway is flanked by a lovely garden with a mature eucalyptus tree and a rockery border. Across the driveway, there's an above-ground plunge pool with excellent views, as well as a garden area perfect for seating or further landscaping.

At the front of the house, an enclosed marble-paved terrace offers ample seating space and spectacular views. The front door opens into a large entrance hall with traditional wooden beams. To the left is a kitchen that has been newly rendered, and to the right is a double bedroom. Moving further, you enter a spacious living room with a feature fireplace, wooden beams, and a ceiling fan. Off the living room is a small room that could serve as an office, leading to a shower room. There's also an inner hall providing access to a private courtyard and the large master bedroom with an en-suite shower room and air conditioning.

Upstairs, the first floor features three more bedrooms, all with wooden beams. One of these is exceptionally large and offers enough space to add an en-suite, complete with air conditioning.

The gardene and exterior of the property would benefit from some undates, but with a bit of imagination, this bouse