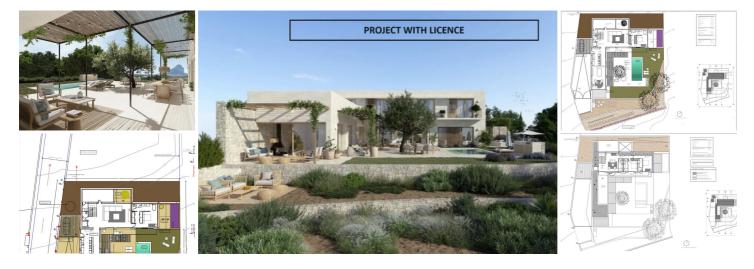

## 2.450.000€

This beautiful Mediterranean new build villa is located on a sloping plot of 1079 m2 which coincides with an excellent south-east orientation and offers beautiful views of the sea and the Peñon de Ifach. The exceptional thing about this plot is that it borders rustic land, so we have a house on urban land with the feeling of living in a Mediterranean forest with sea views. The decision was made to move as little earth as possible and to blend the villa into the natural relief of the plot. The house is designed in an L-shape which frees up the maximum space within the plot. One wing has two floors, the other only one. All rooms have a south or east orientation and enjoy extraordinary views of the sea and a Mediterranean forest. The house has a strong link with the outdoor spaces, the interior merges with the outside and this brings nature into the house. The outdoor areas are occupied most months of the year as an extension of this house. In the east wing of the ground floor there is the heart of the house, the kitchen overlooking the garden and pool, the dining room and a living room with fireplace, all this space is connected to the outside with bright, traditional Mediterranean verandas covered with reed. The south wing houses on the ground floor an attractive and spacious living room that is very open to the outside, but also opens onto an English patio, which gives us exceptional cross ventilation and great spatial richness. This light source also illuminates a multi-functional space, ideal for a music room, gym, yoga practice, games room... or the owner's dream. From the large living room you can access the master suite, giving you independence from the rest of the upstairs bedrooms. This bedroom has an attractive layout, where the dressing room and the bathroom connect in a circular manner without having to pass through the rest area, but the most attractive aspect is without a doubt the private connection from this suite with again a covered terrace with a Mediterranean veranda and view of the pine forest and the sea. leads, with two bedrooms and three bathrooms, linked to a continuous balcony overlooking the sea and the Ifach Rock. Finally, a living area (which can be converted into a third bedroom) with access to two opposite terraces, again cross ventilation runs through the house. More information on request