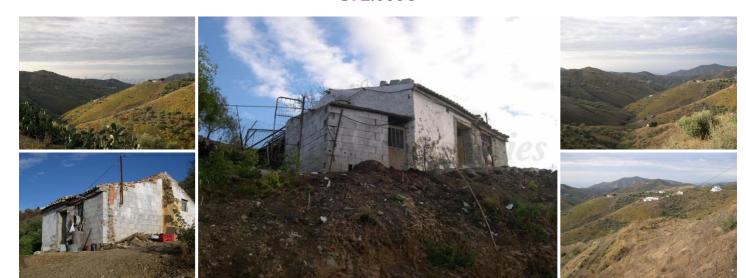

## Landa till salu i Canillas de Albaida, Málaga 372.000€

This plot is appr 29,000m2 and it is accessed by a good track after leaving a tarmacked road. The village of Archez is approximately 5 minutes by car, Canillas de Albaida is approximately 7 minutes and Cómpeta 10 minutes. From the plot there are wonderful views of the surrounding countryside, the Sierra Almijara mountains, the villages and the Mediterranean sea. Water and electricity are on site. A plot with an old cotijo that could be reformed and extended or replaced with a new building. The plot has three parcela numbers and it should be possible to divide the land into three.