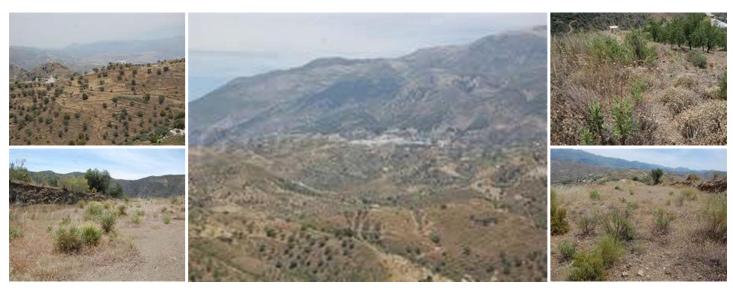

## Landa till salu i Sedella, Málaga 388.000€

Terrain of about 63000 m2, situated in the countryside on about a 10-minute-drive from Arenas and 15 minutes from Sedella. The coast can be reached within 25 minutes. This property has incredibly marvellous views on the pretty white washed Andalucian villages, the mountains including the Maroma and even some parts of the Lake of Viñuela. There are currently 2 plots on the terrain but more plots can be created. Electricity and water are nearby. The plot contains a ruin that makes construction possible given the current law. There are 2 access roads to the property. An ideal opportunity for someone who needs a spacious location for a quiet life, for example having horses or other animals. In the future more houses can be built on this terrain which makes it also a very good investment!