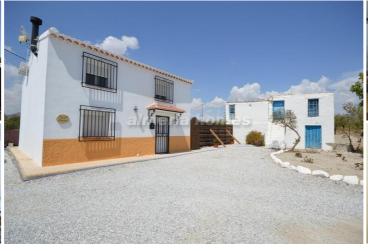

## 3 sovrum Lantställe till salu i Velez Rubio, Almería 169.995€

Nestled in the picturesque countryside near Velez Rubio, this beautifully renovated detached country house offers a delightful blend of rustic charm and modern comfort. Priced at €169,995, the property presents an excellent opportunity for those seeking a peaceful retreat within walking distance of town amenities.

Set on a generous plot of 5,626 m<sup>2</sup>, the property is surrounded by approximately 90 almond trees and 20 olive trees, all benefiting from irrigation water rights. The front of the house features ample parking space, neatly laid to gravel, providing convenience and ease of access.

The property also includes a fenced area at the rear, ideal for pet owners, with a kennel built in the back corner. The

Se videotur

🗀 3 sovrum

3 badrum

★ 191m² Bygg storlek

♣ 5.626m² Tomtstorlek