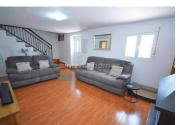

Upon entering through the new front door, you are welcomed into a spacious living room, complete with a cosy log burner. Off the living room, there is a handy cloakroom with a toilet and wash basin. A door from the living room leads to the recently fitted kitchen, which boasts marble worktops, an induction hob, oven, hot and cold air conditioning, and ample storage space. The kitchen also includes a dining area and a utility room/pantry. A door from the kitchen opens to the rear of the property, revealing a lovely seating area with stunning views of the Velez Rubio mountains—a perfect spot for outdoor dining or simply enjoying the scenery.

A staircase from the living room leads to the first floor, where the bedrooms are located. The master bedroom is a well-sized double room, featuring hot and cold air conditioning and an en-suite bathroom with a bath and overhead shower. Additionally, there are two more double bedrooms—one currently used as a dressing room but easily convertible back to a bedroom. A family shower room with a corner shower completes the first floor.