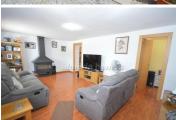

Upon entering through the new front door, you are welcomed into a spacious living room, complete with a cosy log burner. Off the living room, there is a handy cloakroom with a toilet and wash basin. A door from the living room leads to the recently fitted kitchen, which boasts marble worktops, an induction hob, oven, hot and cold air conditioning, and ample storage space. The kitchen also includes a dining area and a utility room/pantry. A door from the kitchen opens to the rear of the property, revealing a lovely seating area with stunning views of the Velez Rubio mountains—a perfect spot for outdoor dining or simply enjoying the scenery.