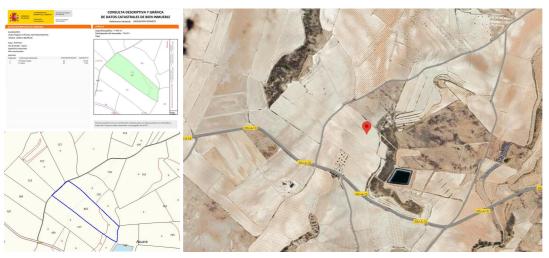

## Landa till salu i Torrevieja, Alicante 60.000€

This 41,885m² building plot in Jumilla is home to a productive vineyard with Monastrell grapes yielding 25,000 kg. The property includes two action points for irrigation water, ensuring the vineyard's continued success. You have the option to build a single-level home up to 250m² or a two-level home totaling 400m² (200m² per level). This plot offers a unique opportunity to create a custom residence in a prime wine-producing region, blending agricultural potential with residential development. We have a large portfolio of properties in the Costa Blanca and Costa Calida areas, specialising in country properties, villas, fincas, building plots and design and build options in the Alicante and Murcia regions with a particular emphasis on Elda, Monovar, Pinoso, Sax, Villena, Aspe, Fortuna, Albacete and many more surrounding areas. We have been established since 2004 and have decades of experience between the team which we bring to bear to help you find and secure your new dream home. We help you every step of the way to make sure your purchase in Spain is safe and hassle free. We are not here to sell you a property, we are here to help you realise your dream and find what is right for you. With us you are in the safest hands. Contact us now to have a no obligation chat about how you too can realise your dreams.