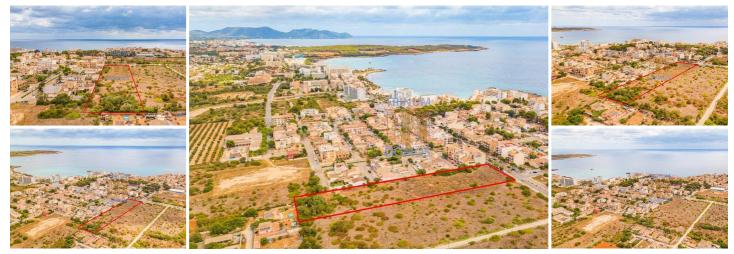

## Landa till salu i Manacor, Mallorca

1.200.000€

Plot located at the entrance of S'Illot, on the avenue towards Cala Morlanda, a few meters walking to the cove and the center of S'Illot. The plot, totally flat, is located on one of the main avenues of the commercial area. The plot is sold together with a preliminary plan for the parceling of the land a planning for the construction of 45 houses, both single-family and multi-family, it is also possible to build other types of properties with different uses. In planning, there is a green zone. The price does not include the corresponding taxes of the sale, nor the notary and property registration fees.