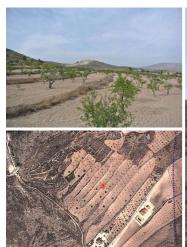

## Landa till salu i Jumilla, Murcia 27.995€

This is a fabulous plot situated not far from the nearest village on the side of a hill. It is just over 22,000 m<sup>2</sup> and offers fabulous views over the surrounding vineyards, orchards and regional parks. The plot itself is planted with almond trees over various terraces and both water and electricity are available in the area. This is ideal for somebody who is looking for a building plot to give them privacy with commanding views over the landscape. There are neighbours in the area, but the plot is big enough to give you as much space and privacy as you want. Access to the plot is via a track and the main town is approximately a 7/8 min drive away - the town offers all the day-to-day facilities that you might need such as 24-hour medical centre, supermarkets, sports centre complex, etc. The plot can also be an excellent investment opportunity because it has several title deeds which means that it can sold off as separate building plots. Amazing value at a greatly reduced price!We are specialists in the Costa Blanca and Costa Calida specialising in the Alicante and Murcia Inland regions with a particular emphasis on Elda, Pinoso, Aspe, Elche and surrounding areas. We are an established, well known and trusted company that has built a solid reputation amongst buyers and sellers since we began trading in 2004. We offer a complete service with no hidden charges or surprises, starting with sourcing the property, right through to completion, and an unrivalled after sales service which includes property management, building services, and general help and advice to make your new house a home. With a portfolio of well over 1400 properties for sale, we are confident that we can help, so just let us know your preferred property, budget and location, and we will do the rest.