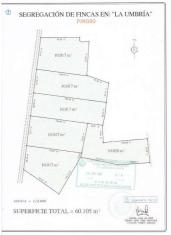

SUPERFICIE TOTAL = 60.105 m

## Landa till salu i Pinoso, Alicante 34.995€

SUPERFICIE TOTAL = 60.105 m2

A selection of 5 plots together - each offfering water, electric, and architects plans. A great investment opportunity to take advantage of a distressed builder. We are specialists in the Costa Blanca and Costa Calida specialising in the Alicante and Murcia Inland regions with a particular emphasis on Elda, Pinoso, Aspe, Elche and surrounding areas. We are an established, well known and trusted company that has built a solid reputation amongst buyers and sellers since we began trading in 2004. We offer a complete service with no hidden charges or surprises, starting with sourcing the property, right through to completion, and an unrivalled after sales service which includes property management, building services, and general help and advice to make your new house a home. With a portfolio of well over 1400 properties for sale, we are confident that we can help, so just let us know your preferred property, budget and location, and we will do the rest.