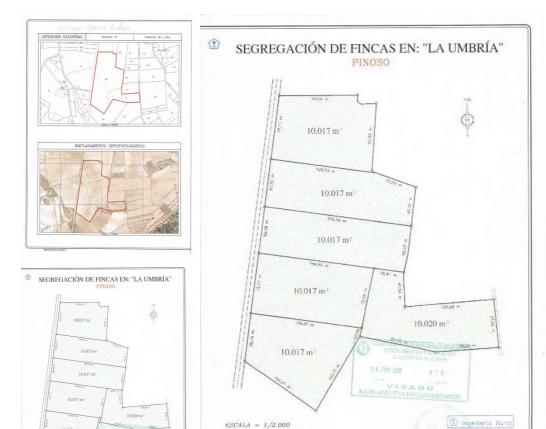

SUPERFICIE TOTAL = 60.105 m

## Landa till salu i Pinoso, Alicante 34.995€

SUPERFICIE TOTAL = 60.105 m2

A selection of 5 plots together - each offfering water, electric, and architects plans. A great investment opportunity to take advantage of a distressed builder. We are specialists in the Costa Blanca and Costa Calida specialising in the Alicante and Murcia Inland regions with a particular emphasis on Elda, Pinoso, Aspe, Elche and surrounding areas. We are an established, well known and trusted company that has built a solid reputation amongst buyers and sellers since we began trading in 2004. We offer a complete service with no hidden charges or surprises, starting with sourcing the property, right through to completion, and an unrivalled after sales service which includes property management, building services, and general help and advice to make your new house a home. With a portfolio of well over 1400 properties for sale, we are confident that we can help, so just let us know your preferred property, budget and location, and we will do the rest.