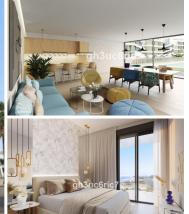

= 2 sovrum

♣ 66m² Tomtstorlek

✓ Location - Close to Golf

Pool - Communal Pool

Features - Covered Terrace

Features - Gym

Features - Sauna

Features - Walking Distance to Cafés Features - Walking distance to rest.

2 badrum

Simbassäng

Kitchen - Fitted Kitchen

☑ Garden - Community

Features - En suite bathroom

Features - Near Transport

Features - Solarium

♠ 92m² Bygg storlek

✓ Terrace area: 29

Parking - Underground parking

Orientation - South and West

Features - Fitted Wardrobes

Features - Private Terrace

Features - Walking distance to beach

Features - Walking distance to shops