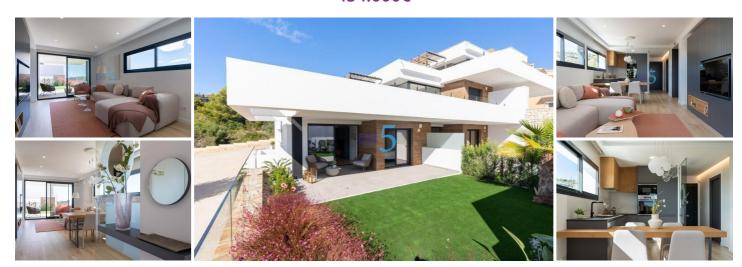

## 2 sovrum Lägenhet till salu i El/Benitachell Poble Nou de Benitatxell, Alicante 454.000€

NEW BUILD RESIDENTIAL IN CUMBRE DEL SOL

New Built modern apartments with 2 bedrooms and 2 bathrooms, kitchen open to the living room, with various models to choose from: terrace and garden on the ground floor apartments, solarium on the top floor.

All properties distributed to make the most of the space, taking advantage of the Mediterranean light and offering a plus of comfort in your day to day.

The equipment in the apartments are also oriented to comfort with under-floor heating, hot and cold air conditioning by conduits with thermostat in the living room, hot water by Altherma system, electrical appliances are included and a project of decoration to give them style and warmness.

The communal areas are designed for relax and enjoy as a family, with pool surrounded by large terraces to enjoy the sun, playground for kids, social club, gardens and parking areas.

Within a short distance to Cala del Llebeig, the urban core of Moraira and all the services that Residential Resort Cumbre del Sol is equipped with.