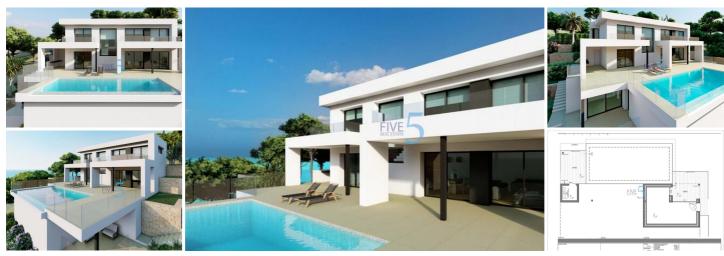

## 3 sovrum Villa till salu i El/Benitachell Poble Nou de Benitatxell, Alicante 2.195.000€

NEW BUILD LUXURY VILLA IN CUMBRE DEL SOL

To relax and get away from it all, surrounded by incredible sea views; it is possible in this exclusive villa located in the Residential Resort Cumbre del Sol.

New Build Luxury villa is distributed over several floors, in open and comfortable spaces, where the interior/exterior limits are crossed and blurred. A project with light colors, wood and lots of natural light from outside.

Access to the house is via the upper floor, with a large hall that houses the stairwell and delimits the two modules of the villa. The 3 bedrooms of this villa are located on this floor. In one wing is the master bedroom, spacious and bright, with a private terrace and a spectacular en-suite bathroom. The other wing houses the other two bedrooms, both with en-suite bathrooms and a large terrace.

On the ground floor is the day time area, a large open kitchen with an impressive island, with a breakfast bench, open view to the porch, a spectacular summer dining area facing the sea, with barbecue and outdoor bathroom. The living-dining room also has an exquisite porch, which further enhances the idea of "living outside" with several seating areas next to the infinity pool and jacuzzi, to enjoy the wonderful sunny days that the Costa Blanca offers without losing sight of the Mediterranean Sea.