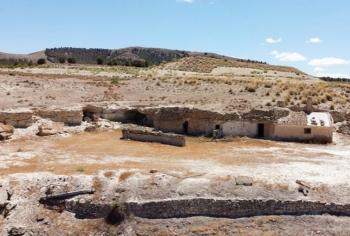

## 6 sovrum Grottahus till salu i Orce, Granada 130.000€

For Sale: Expansive Farm with a huge Cave House in Granada, Andalucia, Spain. Approximately 47.5 hectares (117 acres) of diverse land, including pine forest, dryland, and mountainous terrain. An extraordinary, large farm with a unique cave house, located in the province of Granada, Andalucia, Spain in the southeast corner of the country. The property offers unmatched privacy, this property is set away from neighbors, providing a peaceful retreat with breathtaking views and stunning natural surroundings. ------

Property Highlights: Size: Approximately 47.5 hectares (117 acres) of diverse land, including pine forest, dryland, and mountainous terrain.

Cave House: A spacious cave ready for renovation, with potential to create four or more apartments, cave houses, or a grand residence. -----