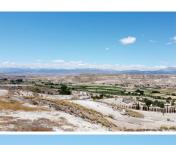

Ideal for Tourism: Perfectly suited for a rural tourism complex in the Granada Geopark UNESCO site, within walking distance to the charming historic village of Orce, Granada.

Land Details: Pine Forest: Around 30 hectares (74 acres) of pine trees planted approximately 15 years ago.

Dry Land: Approximately 13 hectares (32 acres) of versatile dry land, ideal for an equestrian center, motocross, or planting almonds, vines, pistachios, and more.

Hill Land: Additional hilly terrain adds to the property's unique landscape.