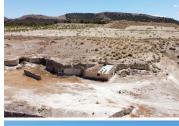

## 6 sovrum Grottahus till salu i Orce, Granada 130.000€

For Sale: Expansive Farm with a huge Cave House in Granada, Andalucia, Spain. Approximately 47.5 hectares (117 acres) of diverse land, including pine forest, dryland, and mountainous terrain. An extraordinary, large farm with a unique cave house, located in the province of Granada, Andalucia, Spain in the southeast corner of the country. The property offers unmatched privacy, this property is set away from neighbors, providing a peaceful retreat with breathtaking views and stunning natural surroundings. ------

Property Highlights: Size: Approximately 47.5 hectares (117 acres) of diverse land, including pine forest, dryland, and mountainous terrain.

Cave House: A spacious cave ready for renovation, with potential to create four or more apartments, cave houses, or a grand residence. -----