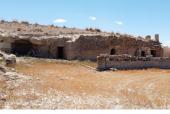

## 6 sovrum Grottahus till salu i Orce, Granada 130.000€

For Sale: Expansive Farm with a huge Cave House in Granada, Andalucia, Spain. Approximately 47.5 hectares (117 acres) of diverse land, including pine forest, dryland, and mountainous terrain. An extraordinary, large farm with a unique cave house, located in the province of Granada, Andalucia, Spain in the southeast corner of the country. The property offers unmatched privacy, this property is set away from neighbors, providing a peaceful retreat with breathtaking views and stunning natural surroundings. ------

Property Highlights: Size: Approximately 47.5 hectares (117 acres) of diverse land, including pine forest, dryland, and mountainous terrain.

Cave House: A spacious cave ready for renovation, with potential to create four or more apartments, cave houses, or a grand residence. -----

Ideal for Tourism: Perfectly suited for a rural tourism complex in the Granada Geopark UNESCO site, within walking distance to the charming historic village of Orce, Granada.

Land Details: Pine Forest: Around 30 hectares (74 acres) of pine trees planted approximately 15 years ago.