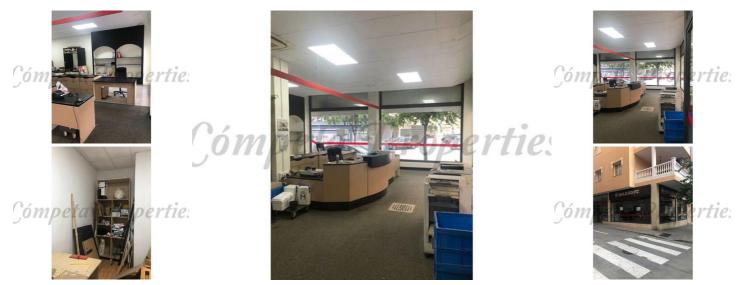

## Kommersiella fastigheter för långsiktig hyra i Velez Malaga, Málaga

1.260€ p/m

Spacious commercial premises of 150m2 located near the Maria Zambrano Park with good access. It was working as a parcel office, dealership...it also has smoke vent.

This property has a good sized room with a rear service area. It has a toilet and storage area. It is ready with tables, chairs, printers ... Everything you see in the pictures stays inside, it may be an advantage in your favor to start the business.