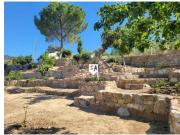

## 2 sovrum Lantställe till salu i Antequera, Málaga 129.000€

This Chalet style, Cortijo property sits around a 15 minute drive from Historical Antequera and all of its amenities and just a short 5 minutes drive to the town of Villanueva de Concepción, in the Malaga province of Andalucia, Spain. The property itself is perfectly habitable but needs some updating and the current owner has in place a building licence and architects plan for suggested work. The property has mains water and electric along with a septic tank for waste. Inside the property it currently offers a good size lounge, two bedrooms, a bathroom and kitchen with an open fireplace. The property has a driveway that leads up to the property giving plenty of off road parking and the land continues to wrap around the property and up the mountain giving spectacular views across to the Torcal mountains and beyond. The property also comes with a plot of land to the front which the current owner has been landscaping making it into an accessible garden complete with over 15 types of fruit trees and a vegetable garden. This property really could be amazing having a generous total plot size of 6,350m2.