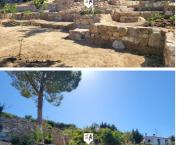

## 2 sovrum Lantställe till salu i Antequera, Málaga 129.000€

This Chalet style, Cortijo property sits around a 15 minute drive from Historical Antequera and all of its amenities and just a short 5 minutes drive to the town of Villanueva de Concepción, in the Malaga province of Andalucia, Spain. The property itself is perfectly habitable but needs some updating and the current owner has in place a building licence and architects plan for suggested work. The property has mains water and electric along with a septic tank for waste. Inside the property it currently offers a good size lounge, two bedrooms, a bathroom and kitchen with an open fireplace. The property has a driveway that leads up to the property giving plenty of off road parking and the land continues to wrap around the property and up the mountain giving spectacular views across to the Torcal mountains and beyond. The property also comes with a plot of land to the front which the current owner has been landscaping making it into an accessible garden complete with over 15 types of fruit trees and a vegetable garden. This property really could be amazing having a generous total plot size of 6,350m2.