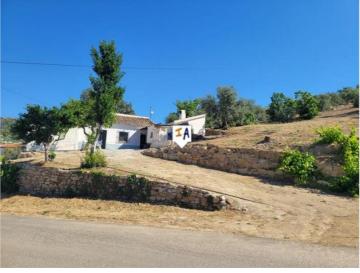

## 2 sovrum Lantställe till salu i Antequera, Málaga 129.000€

This Chalet style, Cortijo property sits around a 15 minute drive from Historical Antequera and all of its amenities and just a short 5 minutes drive to the town of Villanueva de Concepción, in the Malaga province of Andalucia, Spain. The property itself is perfectly habitable but needs some updating and the current owner has in place a building licence and architects plan for suggested work. The property has mains water and electric along with a septic tank for waste. Inside the property it currently offers a good size lounge, two bedrooms, a bathroom and kitchen with an open fireplace. The property has a driveway that leads up to the property giving plenty of off road parking and the land continues to wrap around the property and up the mountain giving spectacular views across to the Torcal mountains and beyond. The property also comes with a plot of land to the front which the current owner has been landscaping making it into an accessible garden complete with over 15 types of fruit trees and a vegetable garden. This property really could be amazing having a generous total plot size of 6,350m2.