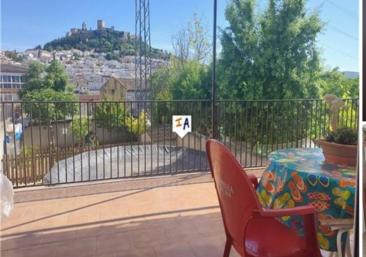

## 3 sovrum Radhus till salu i Alcala la Real, Jaén 222.000€

This 218m2 build 3 bedroom, 2 bathroom Townhouse is situated on the edge of the historical city of Alcala la Real in the south of Jaen province in Andalucia, Spain. The spacious property boasts a private garage, a garden, patio and Castle views from the terrace all on a generous 269m2 town plot. Located on a wide street with on road parking right outside and with your private internal garage on the left, you enter the townhouse into bright hallway, ahead are a small number of steps leading down to a fully tiled shower room, on the left you have access into a private covered patio area that leads onto a large sun terrace with wonderful views over the city and up to the Castle Fort. Off the patio area is the fitted kitchen diner with a working chimney and you also have access to the rear of your private good size garage. The sun terrace is also access from the kitchen with steps leading down on to a lower patio with an above ground pool and to your fenced garden space with mature planting and a dog kennel. Back in the hallway a quality staircase takes you first to a second private sun terrace with an utility area and those Castle views. The staircase continues to the first floor landing from where a corridor leads to an air conditioned lounge, a second fitted kitchen diner, a large air conditioned double bedroom, a good size single bedroom, a modern spacious shoer room and a further good size double bedroom.

Fitted Kitchen

 $lap{}$ Immaculate Condition

Lounge Diner

Patio  $\checkmark$ 

Private Terrace

**Spacious Accommodation** 