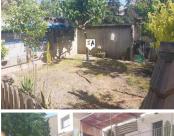

## 3 sovrum Radhus till salu i Alcala la Real, Jaén 222.000€

This 218m2 build 3 bedroom, 2 bathroom Townhouse is situated on the edge of the historical city of Alcala la Real in the south of Jaen province in Andalucia, Spain. The spacious property boasts a private garage, a garden, patio and Castle views from the terrace all on a generous 269m2 town plot. Located on a wide street with on road parking right outside and with your private internal garage on the left, you enter the townhouse into bright hallway, ahead are a small number of steps leading down to a fully tiled shower room, on the left you have access into a private covered patio area that leads onto a large sun terrace with wonderful views over the city and up to the Castle Fort. Off the patio area is the fitted kitchen diner with a working chimney and you also have access to the rear of your private good size garage. The sun terrace is also access from the kitchen with steps leading down on to a lower patio with an above ground pool and to your fenced garden space with mature planting and a dog kennel. Back in the hallway a quality staircase takes you first to a second private sun terrace with an utility area and those Castle views. The staircase continues to the first floor landing from where a corridor leads to an air conditioned lounge, a second fitted kitchen diner, a large air conditioned double bedroom, a good size single bedroom, a modern spacious shoer room and a further good size double bedroom.

3 sovrum

269m<sup>2</sup> Tomtstorlek

Close to Amenities

 $\checkmark$ Garden

 $\checkmark$ Internet

**~** On Street Parking

Private Garage

Renovated