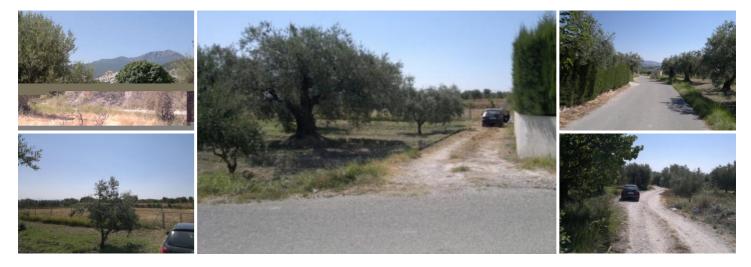

## Landa till salu i Moratalla, Murcia

38.000€

BUILDING LAND OF 5,200m2 WITH PLANNING PERMISSION FOR A DETACHED HOUSE OF UP TO 180m2 4 BED 3 BATH WITH GARAGE IN STUNNING RURAL LOCATION. Now Reduced by 27,000 Euros for a quick sale - The plot is partly fenced with trees and has and has 360° views of the countryside/mountains and Moratalla hill town. Detailed architects plans for an attractive detached property are also included in the sale of this building plot. Good access and easy parking. Ideal level area for house and pool.