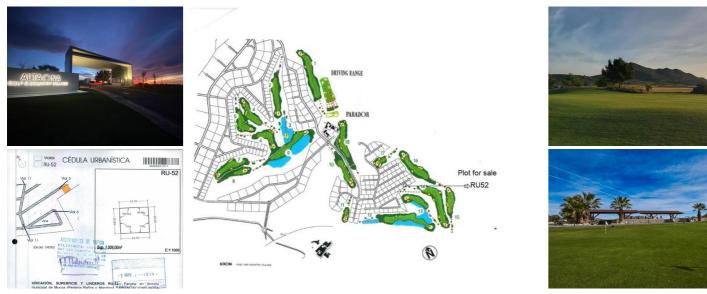

## Landa till salu i Campo de Golf, Murcia 225.000€

\*1ST LINE GOLF PLOT, for residential use in ALTAONA GOLF, with an area of 1009 m2, rectangular in shape. With a buildable area of 564,50m2 and a maximun foor print of 35%. Maximum height 6m. and 2 storeys.\*

Altaona Golf and Country Village, an exclusive and secure residential estate, with 18-hole golf course, paddle, tennis court, with access to kms. of running hiking and cycling tracks; 24 / 7 private security; Club house / Restaurant; New Restaurant open now, and more services opening imminent.

The resort is growing fast and increasing their properties values massively. NOW is the time to buy and build your dream home.

10 minutes to CORVERA AIRPORT, 10 minutes to the New Comercial Centre €MONTEVIDA€ in La Alberca with many shops, and amenities. 15 min. to Murcia town, and 20 min. to the coast.

Altaona, is the place to live, enjoying the tranquillity, in direct contact with nature, a new chapter in your live, the quality life style you deserve.