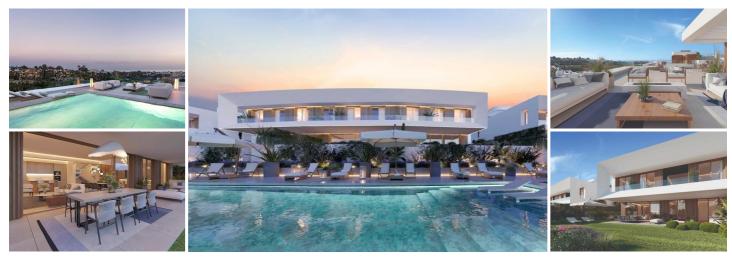

## 4 sovrum Radhus till salu i Estepona, Málaga 1.350.000€

NEW BUILD RESIDENTIAL COMPLEX IN EL PARAISO, MALAGA

If you are looking for a place to relax, enjoy the sun, gastronomy, and outdoor sports... you are in the right place. New Build Residence is a boutique residential complex of 15 modern homes in the peaceful area of El Campanario, surrounded by golf courses, select private villas and luxury apartments. El Campanario's charming golf course and clubhouse complete this elegant community on the New Golden Mile, serving as a wonderful meeting point for its residents. The surrounding area is also home to various golf clubs - El Paraíso, Atalaya and Guadalmina- as well as shopping centres with all kinds of services.

With a contemporary vision, New Build projects itself as an exclusive residential complex of 15 spacious townhouses and semi-detached homes, with boutiquestyle amenities - a fully equipped gym, spa and outdoor swimming pool - enjoying spectacular panoramic views.

A new home should arouse excitement, both for its design and layout, as well as for the possibilities it provides...this is precisely what this residential complex offers. All homes boast underground parking for 2 cars, private gardens, large terraces, speciaus coloriums and generous becoments, ideal for year round entertaining with family and friends.