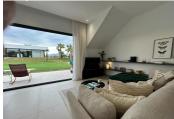

This detached villa with private pool, solarium and off road parking is built to the highest standards and has terrace areas with different orientations to enjoy all hours of sun all year round.

hours of sun all year round. The interior of the property is made up of 3 bedrooms plus a fourth one that can be used as a study, 3 bathrooms, two of them en suite, and a livingdining room connected to an open plan kitchen with integrated fridge and dishwasher, induction hob, raised oven next to a column microwave and extractor hood. The kitchen furniture will be in anthracite colour with stone imitation porcelain worktop. Contact us to know all the details of the building specifications and the house.