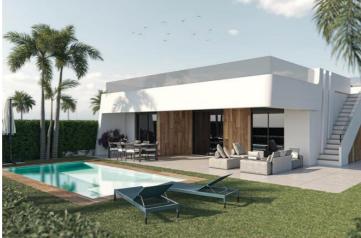

The exterior area of the house has a total of 142 square metres and has a porch next to the private swimming pool, garden area and space to park the car inside the plot. Call us to find out more on +34 950466112!