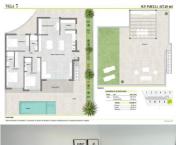

## 3 sovrum Villa till salu i Las Cañadas, Murcia 369.900€











Grupo Platinum Estates presents this luxury villa located in the prestigious resort and golf course Condado de Alhama just a few minutes from the town of Alhama de Murcia towards Mazarron, only two left available! This is a 4 bedroom, 3 bathroom villa designed on the ground floor with a solarium on the upper level. The property is due for delivery at the end of 2024, dont miss your chance to arrange a viewing and more information on +34 950466112!

This detached villa with private pool, solarium and off road parking is built to the highest standards and has terrace areas with different orientations to enjoy all hours of sun all year round.

hours of sun all year round. The interior of the property is made up of 3 bedrooms plus a fourth one that can be used as a study, 3 bathrooms, two