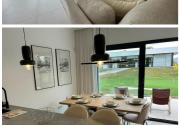

This detached villa with private pool, solarium and off road parking is built to the highest standards and has terrace areas with different orientations to enjoy all hours of sun all year round.

hours of sun all year round. The interior of the property is made up of 3 bedrooms plus a fourth one that can be used as a study, 3 bathrooms, two of them en suite, and a livingdining room connected to an open plan kitchen with integrated fridge and dishwasher, induction hob, raised oven next to a column microwave and extractor hood. The kitchen furniture will be in anthracite colour with stone imitation porcelain worktop. Contact us to know all the details of the building specifications and the house.