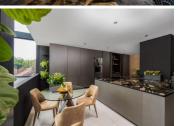

Inside, the villa features a smartly passive design, incorporating high thermal mass exposed concrete. The spacious living areas are flooded with natural light, thanks to large windows that offer stunning views of the surrounding landscape. The villa also includes a study and private suites, connected by a floating bridge that adds to the unique architectural design.