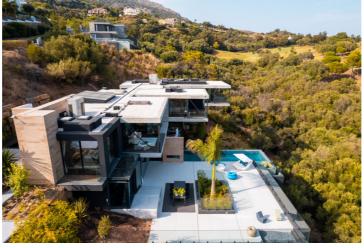

## 5 sovrum Villa till salu i Benahavis, Málaga

6.750.000€

This stunning luxury villa is located in the prestigious Marbella Club Golf Resort, nestled in the tranquil hills of Benahavis, Malaga. With 5 bedrooms and 7 bathrooms, this contemporary-style villa offers a spacious and elegant living space. The villa boasts a total built area of 815m<sup>2</sup>, including a generous terrace of 214m<sup>2</sup>, all set on a plot of 4,139m<sup>2</sup>.

As you approach the property, you are greeted by a picturesque tree-lined driveway, leading to the grand entrance. The entrance is adorned with a magnificent 20-foot-tall ficus bonsai, standing serenely in a reflective pool, surrounded by a waterfall and filtered sunlight from a glass ceiling above. The design of the villa takes inspiration from architectural legends Frank Lloyd Wright and Mies van der Rohe, with Casa Flotante seemingly floating on multiple water bodies that gracefully run through the house.

The outdoor space of the villa is equally impressive, with a beautifully landscaped garden and a large swimming pool. The villa is perfect for outdoor entertaining, with ample space for al fresco dining and lounging on the terrace. With its luxurious features, stunning design, and tranquil location, this villa offers the ultimate in luxury living in the Marbella Club Golf Resort.