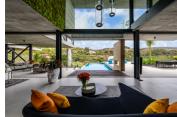

Inside, the villa features a smartly passive design, incorporating high thermal mass exposed concrete. The spacious living areas are flooded with natural light, thanks to large windows that offer stunning views of the surrounding landscape. The villa also includes a study and private suites, connected by a floating bridge that adds to the unique architectural design.

The outdoor space of the villa is equally impressive, with a beautifully landscaped garden and a large swimming pool. The villa is perfect for outdoor entertaining, with ample space for al fresco dining and lounging on the terrace. With its luxurious features, stunning design, and tranquil location, this villa offers the ultimate in luxury living in the Marbella Club Golf Resort.