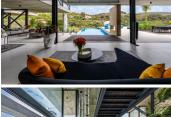

Inside, the villa features a smartly passive design, incorporating high thermal mass exposed concrete. The spacious living areas are flooded with natural light, thanks to large windows that offer stunning views of the surrounding landscape. The villa also includes a study and private suites, connected by a floating bridge that adds to the unique architectural design.

The outdoor space of the villa is equally impressive, with a beautifully landscaped garden and a large swimming pool. The villa is perfect for outdoor entertaining, with ample space for al fresco dining and lounging on the terrace. With its luxurious features, stunning design, and tranquil location, this villa offers the ultimate in luxury living in the Marbella Club Golf Resort.