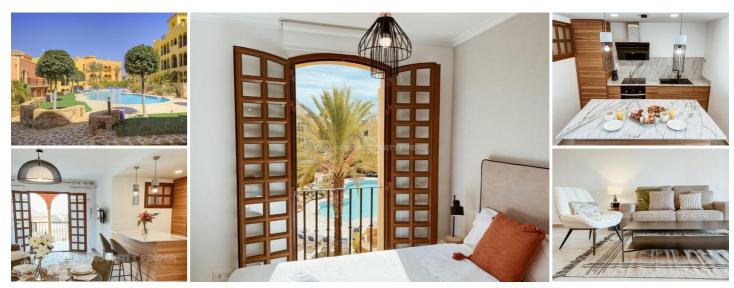

## 2 sovrum Lägenhet till salu i Cuevas del Almanzora, Almería 220.000€

Desert Springs Sierra 347 - An apartment in the Cuevas del Almanzora area. (Newly Built)

Las Sierras III is a private residential development with a selection of NEW two and three-bedroom 'Key-Ready' Apartments set around a private swimming pool, complete with outdoor lounge space, within beautiful landscaped gardens, occupying an envious position on Desert Springs Resort.

The exterior of the Apartments has maintained the heritage of tradition, whilst contemporary design and natural light are the outstanding characteristics with an interior that offers a stylish home with modern appeal.

The Apartments provide spectacular views over the championship Indiana course and mountain ranges beyond, as well as towards the Mediterranean coastline, and are within easy access to all resort facilities.

Living rooms lead out to a generous covered veranda. Each property has the use of a parking area, gardens, swimming pool and a private roof solarium.

High quality finishing's include; USB ports in all rooms with high speed internet connectivity, an attractively tiled bathroom and shower room. An open plan kitchen with integrated appliances. Air conditioning, double glazing, mirrored wardrobes to bedrooms with high quality 'Porcelanosa' sanitary ware and fittings throughout.

## PROPERTY OVERVIEW

A unique opportunity to purchase one of a LIMITED selection of newly released key-ready two-bedroom apartments. This stunning two-bedroom top floor apartment is located within a Spanish style courtyard with communal swimming pool and benefits from views over the beautifully landscaped communal gardens.

The exterior has maintained the heritage of tradition, whilst the interior offers a stylish contemporary home with modern appeal.

Ligh quality finishing's include: attractively tiled En suite bathrooms to both bedrooms, an open plan kitchen, with