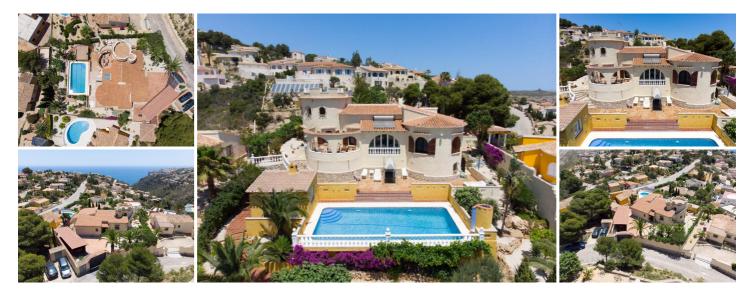

## 5 sovrum Villa till salu i Benitachell, Alicante

605.000€

This traditional villa is located in the Cumbre del Sol residential resort. There are sea views from the terrace as well as from all rooms. The villa is spread over three floors. The ground floor comprises a lounge with a fireplace, a dining room, a kitchen, three double bedrooms, one with an en suite bathroom, a separate bathroom, a naya and a terrace. In the tower there is a fourth bedroom with access to the roof terrace where you can enjoy breathtaking 180° views. The basement comprises a fifth bedroom with a bathroom and a storage room. Outside is a swimming pool with a large terrace, an outdoor shower and an outdoor kitchen with a barbecue. There is also large driveway and a carport with space for two cars. The villa is surrounded by a Mediterranean garden with automatic irrigation. Cumbre del Sol is located in Benitachell municipality between Jávea and Moraira. Several beautiful beaches are less than a km away, there is also a large international school, a supermarket, a pharmacy and several bars and restaurants.