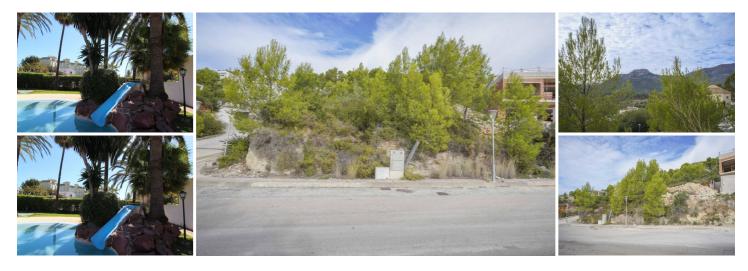

## Landa till salu i Alcalali, Alicante 104.000€

These 2 adjoining plots are located in the quiet neighbourhood of La Solana Gardens within walking distance of the picturesque village of Alcalali. Alcalali is a small, authentic village located in the sunny valley called Valle de Pop surrounded by majestic mountain ranges yet close to the coast. The plots have a total area of 600 m2 and are south-facing. A two-storey villa of up to 210 m2 may be built on it. Alcalalí has a very central location, in 20 minutes you can reach both the beaches of Denia and Calpe. The lovely coastal villages of Javea and Moraira can also be reached in half an hour. Other villages in the valley such as Jalón, Parcent, Lliber can be reached in 5 minutes. Alcalalí is perfect for hiking and cycling among olive trees, orange trees, almond trees and vineyards. Moreover, the surrounding mountain ranges offer several beautiful hiking trails.