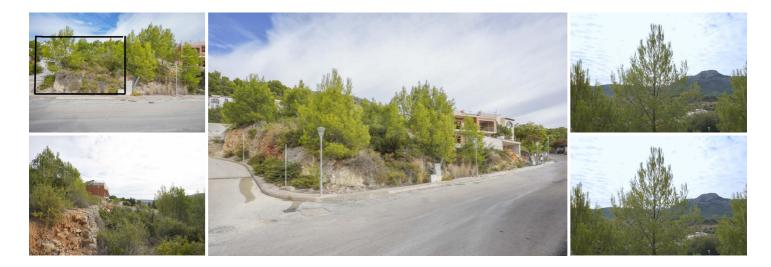

## Landa till salu i Alcalali, Alicante 52.000€

This plot is located in the quiet neighbourhood of La Solana Gardens within walking distance of the picturesque village of Alcalalí. Alcalalí is a small, authentic village located in the sunny valley called Valle de Pop surrounded by majestic mountain ranges, yet short of the coast. The plot has an area of 300 m2 and faces south. A two-storey villa of up to 105 m2 may be built on it. The adjacent plot is also for sale for the same price and also has an area of 300 m2. Alcalalí has a very central location, in 20 minutes you can reach both the beaches of Denia and Calpe. The lovely coastal villages of Javea and Moraira are also half an hour away. Other villages in the valley such as Jalón, Parcent, Lliber can be reached in 5 minutes. Alcalalí is perfect for hiking and cycling among olive trees, orange trees, almond trees and vineyards. Moreover, the surrounding mountain ranges offer several beautiful hiking trails.