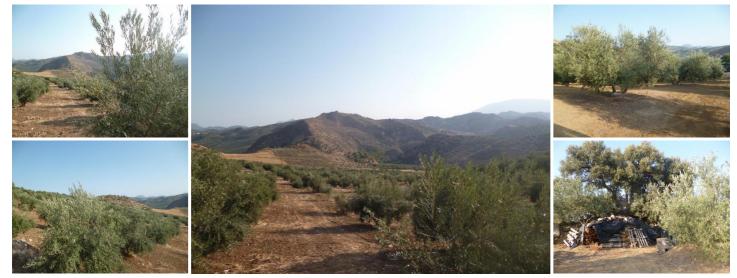

## Landa till salu i Olvera, Cádiz

95.000€

Charco Lucero is a productive olive grove of over 600 trees set in a beautiful valley just outside Olvera and within walking distance of the village, the land is set over slopes with some flat areas in the higher part this is where the owner has storage for machinery, tools and wood supplies. It would be possible to put a small building on the land for agricultural use of around 25 square meters according to local planning regulations. The land is easily accessed by 4×4 and has a water supply from its own well. Lot Area: 30000 Sq. M