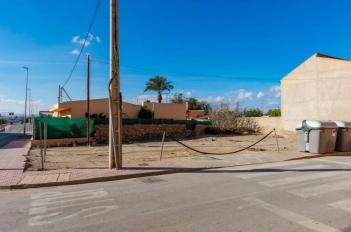

## Landa till salu i Pulpi, Almería 128.000€

Great opportunity to obtain this urban building plot in a fantastic central location with a multitude of possibilities within the town of Pulpi, meaning that the local amenities including shops, supermarkets, schools, bars, restaurants, banks, pharmacies, and much more are all within very easy reach of the property. Excellent road links nearby including the AP7 motorway, 15 minutes drive to HuercalOvera or the coast in San Juan de los Terreros.

## **PLOT CHARACTERISTICS**

Plot size: 330m2

Maximum number of floors: 2 floors + basement + attic

Maximum plot occupancy: 100%

Maximum buildability: 2 floors at 1.85m2 m2, 2 floors plus attic at 2.25m2 m2, basement permitted up to 100% of the plot (maximum total build size including basement and attic = 1072.5m2)