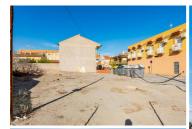

## Landa till salu i Pulpi, Almería 128.000€

Great opportunity to obtain this urban building plot in a fantastic central location with a multitude of possibilities within the town of Pulpi, meaning that the local amenities including shops, supermarkets, schools, bars, restaurants, banks, pharmacies, and much more are all within very easy reach of the property. Excellent road links nearby including the AP7 motorway, 15 minutes drive to HuercalOvera or the coast in San Juan de los Terreros.

## **PLOT CHARACTERISTICS**

Plot size: 330m2

Maximum number of floors: 2 floors + basement + attic

Maximum plot occupancy: 100%

Maximum buildability: 2 floors at 1.85m2 m2, 2 floors plus attic at 2.25m2 m2, basement permitted up to 100% of the plot (maximum total build size including basement and attic = 1072.5m2)