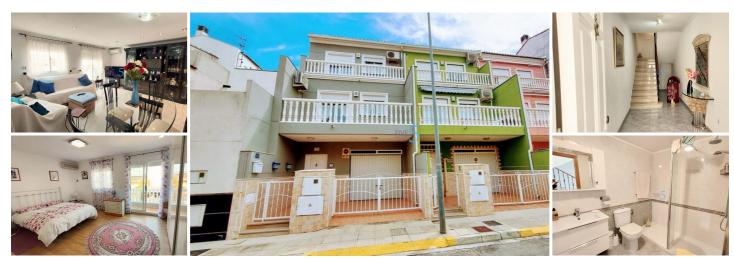

## 4 sovrum Radhus till salu i Benifla, Valencia

210.000€

We are pleased to present you with this spectacular, 4 bedroom and 3 bathroom townhouse, only a few minutes away from all amenities within the vicinity of the property.

As you enter through the property's front door, you enter into a bright hallway with access to the private garage where you can park your vehicle safely, or 3 vehicles, and store personal belongings. The garage also has a bathroom with a shower.

Making your way up the stairs to the first floor, you will come across a spacious, bright open-plan living and dining area with a terraced area overlooking the urbanisation. It would make a lovely seating area.

The hallway leads to the large open-plan kitchen, equipped with all the necessities needed in a kitchen with a dishwashing machine. Off the kitchen there is another terraced area with an outside utility area, currently storing the washing machine, with a spacious area to sit and relax.

On the same floor, you will find a well-organised bathroom with a shower.

Now making your way to the second floor, there are 3 double bedrooms with large windows letting natural light brighten the rooms. All bedrooms are fitted with air-conditioning and ceiling fans as well as fitted wardrobes, not altering the sizes of the rooms. Two of the bedrooms have a terrace each, a sizable area to relax.

On the second floor, there is a large family bathroom with a sizable corner bath.

Making your way up the fourth floor, there is one more double bedroom fitted that is currently being used as an office

4 sovrum