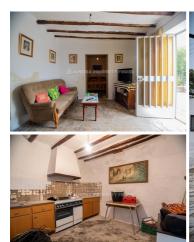

## 6 sovrum Lantställe till salu i La Serena, Almería 89.950€

Country House Frederica I - A country house in the Serena area. (Resale)

Serena, Bedar: Serena is a quiet mountain village situated within the Sierra de los Filabres on the road that ends in Los Pinos, under the municipality of Bedar. The property comprises 6 bedrooms and 1 bathroom and a variety of other rooms which can be configured to suit the buyer. It has some really great features; lots of outside space and terracing, exposed wooden beams, a nice inner courtyard, original fireplace and all main services are connected. The views from this property are simply stunning and there is enough land to install a swimming pool and garage and more terracing. In essence this is a good country property, with good views which has the potential to become a beautiful home offering peace and tranquillity.