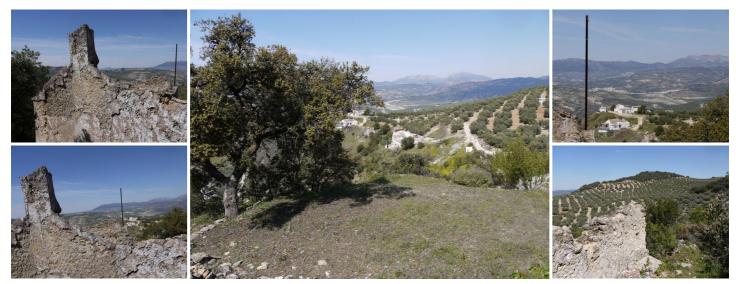

## Landa till salu i Fuente del Conde, Córdoba

29.000€

This gorgeous piece of Lush Land with Stunning Views set above the village of Fuente del Conde, has stunning far reaching views towards the Lake Iznajar, The plot of 3100m2 is on the edge of an oak wood with many trees for shade. The plot contains many old beautiful oak and olive trees as well as almond and other variations. There is an ancient whet threshing circle, this is cobbled and would make a excellent patio, The property itself is in need of full rebuild so it is an open canvass for you to create a fabulous home with fabulous views. a building with a registered build of 214m2 sits beautifully on a lower tier, Water and Electric are situated next door.Lot Area: 3200 Floor Area: 214