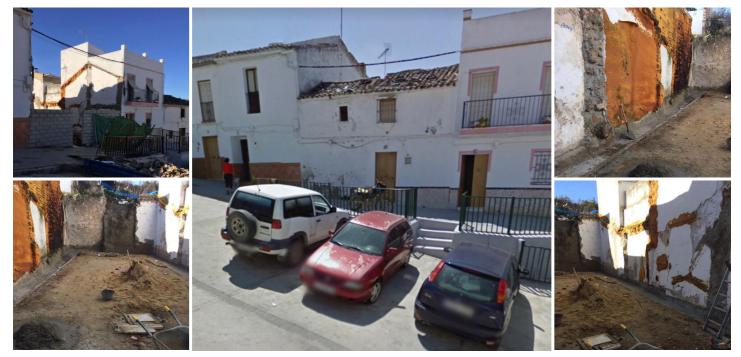

## Landa till salu i Pruna, Sevilla

14.950€

Prospect Place is an exciting opportunity for someone to buy and create the home of their dreams in Pruna, southern Spain.The plot has been cleared and made ready for building, neighbouring buildings have been sured up since demolition and original plans for a large family home with over 240 sq metres living space offered with the sale. The property is Calle Puerto 72 and 74 and can be viewed from the outside if required.Floor Area: 240