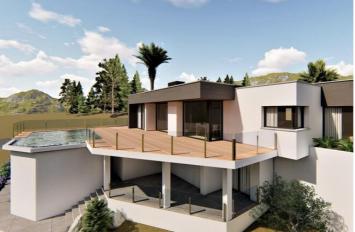

The main bedroom, which takes up a complete wing of the house, with a direct access to the terrace, is made up of the bedroom, a spacious walk-in-closet and an en-suite bathroom.

The living-dining room of this house, it's central feature, communicates directly with the porch and the pool's terrace. It also communicates with the kitchen by means of a breakfast bar; this layout allows you to still be able to enjoy the sea views from the kitchen.

Villa is complemented with a barbecue, which has a spacious porch so you can enjoy it all year round, a garage and a storage room.

🗀 3 sovrum

744m² Tomtstorlek

🖺 🛮 2 badrum

★ 130m² Bygg storlek