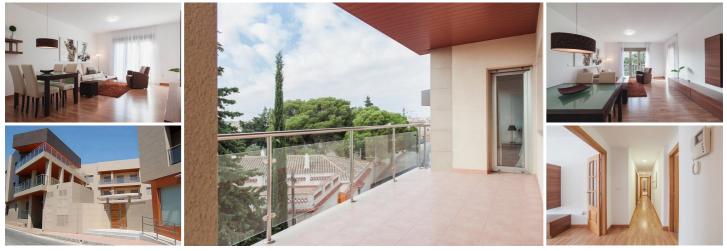

## 4 sovrum Lägenhet till salu i San Pedro del Pinatar, Murcia 194.000€

FLAT IN EXCLUSIVE RESIDENTIAL COASTAL TOWN

Exclusive residential in San Pedro del Pinatar, which is magnificently located just 10 minutes from the beach, the Town Hall and on the road that leads to the famous Lo Pagán curve.

Apartment available with an area of 150.25 m2 built with 4 bedrooms, 2 bathrooms, an independent kitchen of 10m2, a living-dining room of 25.72m2, a terrace of 10 m2 and a patio of 9m2. Included in the price:

Automatic video door entry kit

 $\cdot$  Air conditioner

 $\cdot$  Appliances: extractor hood, oven, refrigerator, ceramic hob

Optional parking spaces in the basement. Furniture not included

San Pedro del Pinatar is a municipality on the Murcian coast that is located on the Mar Menor and is connected to the entire country through the AP-7. and 45 minutes from the main European capitals by Alicante airport. San Pedro del Pinatar has everything to live comfortably: the calm of the port and the sea, the healthy embrace of La Laguna, the proximity to all services and the joy of the Lo Pagán curve.