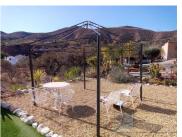

Leading up to the property there are the most amazing views of the surrounding countryside and mountains with lots of space for parking and many areas to lounge and while away the hours in the peace and tranquillity. The gardens are 900sqm and the main garden is accessed by a pathway and steps leading down with various places for lounging/sitting. There is a separate garden with a gate laid to artificial grass, brick built storage shed and a pagoda. There is a car port for 2 cars and an outside kitchen plus a chicken run at the back of the garden but can be easily removed if not required. There is room for a pool subject to licences. The gardens have a variety of olive trees, palms, native plants and shrubs. To the right of the property leads to another terrace perfect for alfresco dining providing shade during the hot Summer months.