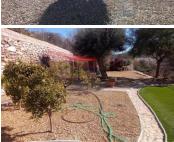

Leading up to the property there are the most amazing views of the surrounding countryside and mountains with lots of space for parking and many areas to lounge and while away the hours in the peace and tranquillity. The gardens are 900sqm and the main garden is accessed by a pathway and steps leading down with various places for lounging/sitting. There is a separate garden with a gate laid to artificial grass, brick built storage shed and a pagoda. There is a car port for 2 cars and an outside kitchen plus a chicken run at the back of the garden but can be easily removed if not required. There is room for a pool subject to licences. The gardens have a variety of olive trees, palms, native plants and shrubs. To the right of the property leads to another terrace perfect for alfresco dining providing shade during the hot Summer months.