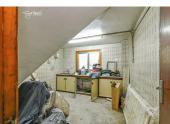

On the top floor there is a good sized laundry room/workroom which is plumbed for an automatic washing machine. This room has access to huge roof terrace with open views to the rear inc. Sierra Nevada and the front with views of part of the castle of Salobrena.