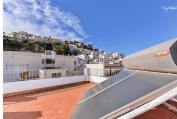

On the top floor there is a good sized laundry room/workroom which is plumbed for an automatic washing machine. This room has access to huge roof terrace with open views to the rear inc. Sierra Nevada and the front with views of part of the castle of Salobrena.

Stairs of this terrace lead up to another good sized terrace. This space has 360 degree views and houses the property's solar powered hot water tank which provides hot water almost every day of the year and is backed up by the gas hot water heater in the kitchen utility area when there is no sun at all.