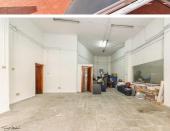

## 4 sovrum Lantställe till salu i Salobreña, Granada 325.000€

Grande family house, 4 beds, 2 baths, 3 terraces. Huge garage with 2nd kitchen. Salobrena

Situated in the centre of this historic coastal town this large family townhouse was built for our sellers in 1980. Within two minutes walk of all amenities this imposing property comprises a large garage inc. second kitchen and separate W.C. of 90m 2 and a bright and spacious entrance hall on the ground floor. A bright staircase (off which is a store room) leads to the first floor where the main living area offers a large lounge/dining room with pillars at its' entrance and sliding patio doors to a full width balcony.