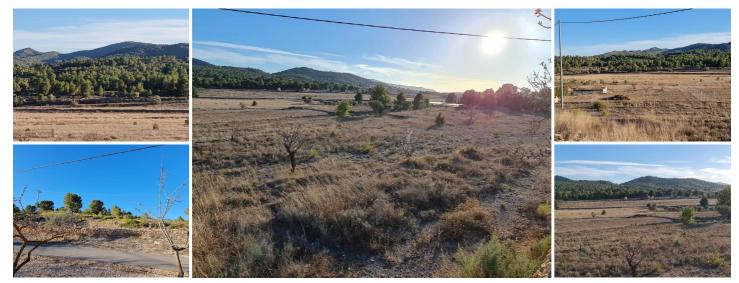

## Landa till salu i Monóvar, Alicante

39.000€

Building plot of 14900m2 located in Monovar with tarmac access and great views. In this area you can buildup to 2% of the plot size and on two levels. The plot comes with irrigation water. The nearest electric point is 10m away. You can build your dream home in Spain and enjoy the lovely views from this plot of land. We have been living and working in the area since 2004 and as such have an excellent network of contacts including architects, builders, trades, etc. we are here to help you every step of the way to designing and building your new dream home. We make sure that the entire process is smooth and hassle free - giving you total peace of mind. With us you are in safe hands. If you'd like to know more about this plot or our design and build services please don't get hesitate to get in touch.With various builders and plots to choose from, we are sure to help you create your new perfect time.Contact us now to view this and other potential building plots for your new project. We have a large portfolio of properties in the Costa Blanca and Costa Calida areas, specialising in country properties, villas, fincas, building plots and design and build options in the Alicante and Murcia regions with a particular emphasis on Elda, Monovar, Pinoso, Sax, Villena, Aspe, Fortuna, Albacete and many more surrounding areas. We have been established since 2004 and have decades of experience between the team which we bring to bear to help you find and secure your new dream home. We help you every step of the way to make sure your purchase in Spain is safe and hassle free. We are not here to sell you a property, we are here to help you realise your dream and find what is right for you. With us you are in the safest hands. Contact us now to have a no obligation chat about how you too can realise your dreams.