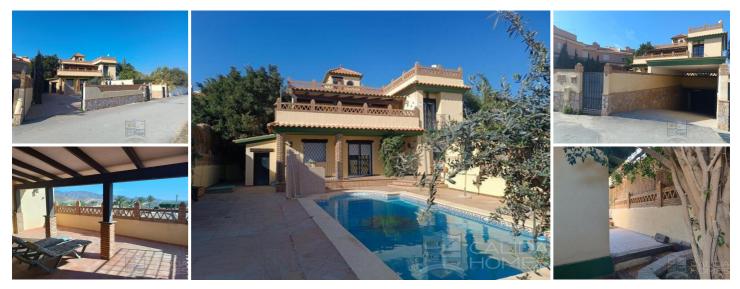

## 7 sovrum Villa till salu i Burjulu, Almería 325.000€

Villa Charo. A beautifuly presented & very eye catching 6 or 7 bed property within private walled low maintenance gardens in a quiet rural setting just 6 mins from the wonderful Villaricos and Palomares beaches in one direction and the large town of Cuevas de Almanzora in the other. With electric gate access, private pool, garage, large under build, cinema and games room. expansive sea view solarium and much more.

Situated in a small rural hamlet of mainly Spanish residents this imposing yet beautiful property, which is ideal as a luxury holiday home, full time residence or indeed a guest house come air b n b, affords somany options in terms of location. It's not on the beach but just 6-7 mins drive from some wonderful ones so quiet, never a problem parking. Not in a big town but again just 6-7 mins from one. Cuevas De Almanzora where you' II find a whole host og great bars/eateries, shops, supermarkets, large weekly market etc plus a very handy bus depot.

Constructed over 3 levels- with bedrooms on each floor - the villa affords 327 mtrs of living space comprising as follows. Ground floor- Spacious entrance hall, very good sized lounge - dining room with super feature fire place and double door access out to rear gardens, generous fitted kitchen replete with breakfast bar, Belfast sink and further door access out to gardens and a nice outside dining terrace, full family batroom, good sized double bedroom and stair well from which cream marble stairs give access to the lower and upper floors. Lower Floor