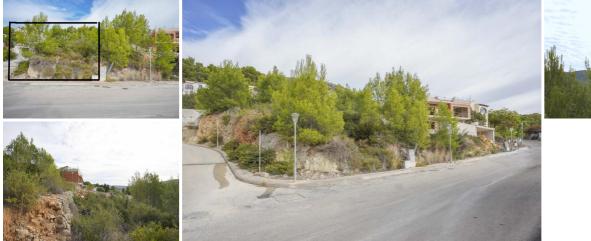

## Landa till salu i Alcalali, Alicante 52.000€

This plot is located in the quiet neighbourhood of La Solana Gardens within walking distance of the picturesque village of Alcalalí. Alcalalí is a small, authentic village located in the sunny valley called Valle de Pop surrounded by majestic mountain ranges, yet short of the coast. The plot has an area of 300 m2 and faces south. A two-storey villa of up to 105 m2 may be built on it. The adjacent plot is also for sale for the same price and also has an area of 300 m2. Alcalalí has a very central location, in 20 minutes you can reach both the beaches of Denia and Calpe. The lovely coastal villages of Javea and Moraira are also half an hour away. Other villages in the valley such as Jalón, Parcent, Lliber can be reached in 5 minutes. Alcalalí is perfect for hiking and cycling among olive trees, orange trees, almond trees and vineyards. Moreover, the surrounding mountain ranges offer several beautiful hiking trails.