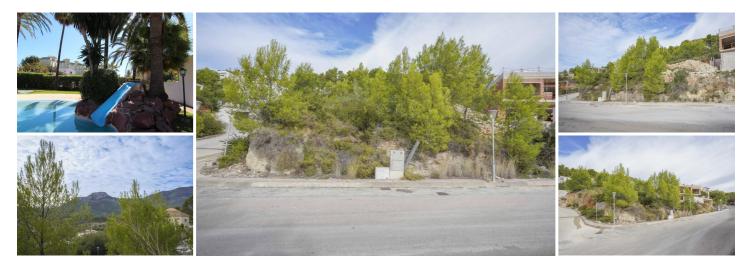

## Landa till salu i Alcalali, Alicante 104.000€

These 2 adjoining plots are located in the quiet neighbourhood of La Solana Gardens within walking distance of the picturesque village of Alcalali. Alcalali is a small, authentic village located in the sunny valley called Valle de Pop surrounded by majestic mountain ranges yet close to the coast. The plots have a total area of 600 m2 and are southfacing. A two-storey villa of up to 210 m2 may be built on it. Alcalalí has a very central location, in 20 minutes you can reach both the beaches of Denia and Calpe. The lovely coastal villages of Javea and Moraira can also be reached in half an hour. Other villages in the valley such as Jalón, Parcent, Lliber can be reached in 5 minutes. Alcalalí is perfect for hiking and cycling among olive trees, orange trees, almond trees and vineyards. Moreover, the surrounding mountain ranges offer several beautiful hiking trails.