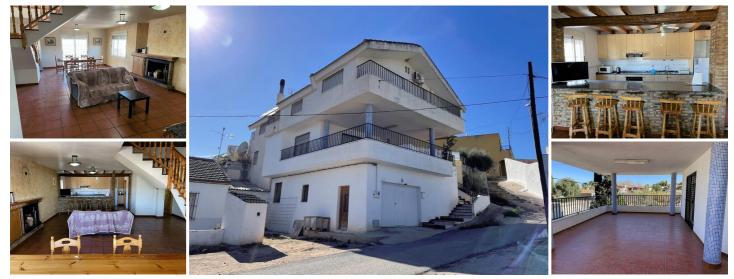

## 4 sovrum Lantställe till salu i Torrevieja, Alicante

159.999€

If you want to immerse yourself into the Spanish lifestyle, away from hustle and bustle then this property could be the one for you!Situated in Cuevas Del Norte, halfway between Alhama de Murcia and Murcia there are only a few properties in this small village, surrounded by mountains and fruit trees. The property is set over 3 levels with 4 double bedrooms and 2 bathrooms plus a small swimming pool. The main part of this detached villa is on the first and second floors. Access is via some steps which brings you to a huge, covered terrace where you find the main entrance door. First impressions are how spacious this property is. The whole of this floor accommodates the open plan living area which consists of a lounge, dining area and fully fitted light pine kitchen with double sided breakfast bar. For heat there is a large open wood burning fireplace. Light pours in via the large windows and double patio doors. There is also a full bathroom with bath, W/C and hand basin. From the lounge is a feature split staircase leading to the second floor. Once on the second floor, the stunning staircase arrives at the landing with pine ceiling from which you can look down to the first floor from all four sides of the staircase. There are also patio doors on this landing to a small terrace which is being used as a utility area. There are 4 double bedrooms, the master having built in wardrobes and air conditioning and further patio doors to a balcony. Bedrooms 3 and 4 also have patio doors to another shared balcony. Bedroom 4 also has air conditioning and there is also a second family bathroom on this level. On the ground floor there is a garage and storeroom. Via a separate access there is also a part completed separate dwelling with 2 bedrooms, kitchen / living area and shower room, however this is currently being as storage. Outside there is a brick built above ground pool which is 4 x 3m, and a small aviary. All windows benefit from security grills. The property has a constructed size of 330 sqm and a plot size of 150 sqm.Situated between the towns of Librilla and Alhama de Murcia, both towns offer a variety of amenities, and the Sierra Espuna National Park is nearby where you will find several leisure pursuits, spot wildlife or simply enjoy the restaurants there. The beaches of Puerto de Mazarron and Bolnuevo are 45 minutes drive where you will find many restaurants, bars, shops and night life. Both Alicante and Murria airports are convenient with Alicante EE minutes and Murria international airport just 20 minutes drive