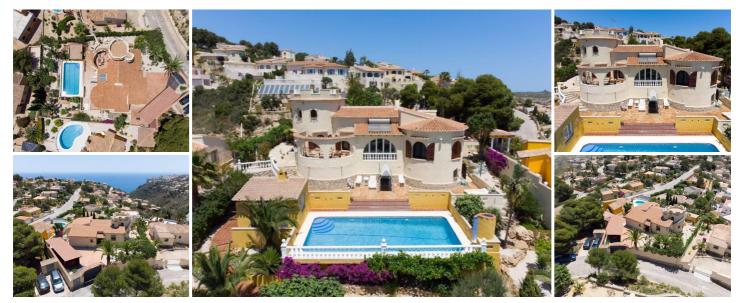

## 5 sovrum Villa till salu i Benitachell, Alicante

605.000€

This traditional villa is located in the Cumbre del Sol residential resort. There are sea views from the terrace as well as from all rooms. The villa is spread over three floors. The ground floor comprises a lounge with a fireplace, a dining room, a kitchen, three double bedrooms, one with an en suite bathroom, a separate bathroom, a naya and a terrace. In the tower there is a fourth bedroom with access to the roof terrace where you can enjoy breathtaking 180° views. The basement comprises a fifth bedroom with a bathroom and a storage room. Outside is a swimming pool with a large terrace, an outdoor shower and an outdoor kitchen with a barbecue. There is also large driveway and a carport with space for two cars. The villa is surrounded by a Mediterranean garden with automatic irrigation. Cumbre del Sol is located in Benitachell municipality between Jávea and Moraira. Several beautiful beaches are less than a km away, there is also a large international school, a supermarket, a pharmacy and several bars and restaurants.