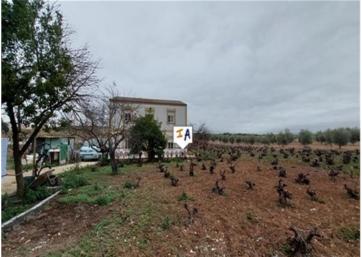

## 8 sovrum Lantställe till salu i Monturque, Córdoba 285.000€

These 2 countryside homes with a total of 8 bedrooms and a vineyard are situated on the outskirts of the town of Monturque in the Cordoba province of Andalucia, Spain. Set back from the road, you approach the properties from a semi private drive that leads to the main detached Cortijo with hard standing giving parking spaces for a number of vehicles and a patio area with views over your generous 15,038m2 of land, planted with mature vines. You enter the main Cortijo from a large front patio into a bright hallway from where on the right is a lounge diner, to the left is a reception room that leads to the first fitted kitchen off which is a good size utility room, a ground floor shower room and a storage room. From the utility room a door leads to a large storage room attached to the rear of the property. A staircase from the reception area takes you to the first floor landing from where you have 3 double bedrooms, a single bedroom and another single room to be finished. The second property is semi-detached and accessed from the track which leads to the main Cortijo, in between the properties you have a car port and a large garage / workshop. You enter the second house or ' Guest Accommodation ' into a hall then a large open lounge with a dining area off which is a large laundry / utility room, a walk-in pantry, a ground floor double bedroom, a fully tiled shower room and a fitted kitchen with a working fireplace. To the left of the lounge is another sitting room with stairs that take you to the first floor and to a double bedroom on the right, to the left is a single bedroom then a twin bedroom off which is a large attic storage room. This is a wonderful opportunity to produce your own wine as well as the possible rental income from the one of the 4 bedroom properties.