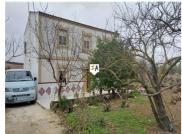

## 8 sovrum Lantställe till salu i Monturque, Córdoba 285.000€

These 2 countryside homes with a total of 8 bedrooms and a vineyard are situated on the outskirts of the town of Monturque in the Cordoba province of Andalucia, Spain. Set back from the road, you approach the properties from a semi private drive that leads to the main detached Cortijo with hard standing giving parking spaces for a number of vehicles and a patio area with views over your generous 15,038m2 of land, planted with mature vines. You enter the main Cortijo from a large front patio into a bright hallway from where on the right is a lounge diner, to the left is a reception room that leads to the first fitted kitchen off which is a good size utility room, a ground floor shower room and a storage room. From the utility room a door leads to a large storage room attached to the rear of the property. A staircase from the reception area takes you to the first floor landing from where you have 3 double bedrooms, a single bedroom and another single room to be finished. The second property is semi-detached and accessed from the track which leads to the main Cortijo, in between the properties you have a car port and a large garage / workshop. You enter the second house or ' Guest Accommodation ' into a hall then a large open lounge with a dining area off which is a large laundry / utility room, a walk-in pantry, a ground floor double bedroom, a fully tiled shower room and a fitted kitchen with a working fireplace. To the left of the lounge is another sitting room with stairs that take you to the first floor and to a double bedroom on the right, to the left is a single bedroom then a twin bedroom off which is a large attic storage room. This is a wonderful opportunity to produce your own wine as well as the possible rental income from the one of the 4 bedroom properties.