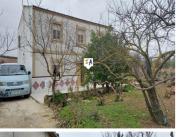

## 8 sovrum Lantställe till salu i Monturque, Córdoba 285.000€

These 2 countryside homes with a total of 8 bedrooms and a vineyard are situated on the outskirts of the town of Monturque in the Cordoba province of Andalucia, Spain. Set back from the road, you approach the properties from a semi private drive that leads to the main detached Cortijo with hard standing giving parking spaces for a number of vehicles and a patio area with views over your generous 15,038m2 of land, planted with mature vines. You enter the main Cortijo from a large front patio into a bright hallway from where on the right is a lounge diner, to the left is a reception room that leads to the first fitted kitchen off which is a good size utility room, a ground floor shower room and a storage room. From the utility room a door leads to a large storage room attached to the rear of the property. A staircase from the reception area takes you to the first floor landing from where you have 3 double bedrooms, a single bedroom and another single room to be finished. The second property is semi-detached and accessed from the track which leads to the main Cortijo, in between the properties you have a car port and a large garage / workshop. You enter the second house or ' Guest Accommodation ' into a hall then a large open lounge with a dining area off which is a large laundry / utility room, a walk-in pantry, a ground floor double bedroom, a fully tiled shower room and a fitted kitchen with a working fireplace. To the left of the lounge is another sitting room with stairs that take you to the first floor and to a double bedroom on the right, to the left is a single bedroom then a twin bedroom off which is a large attic storage room. This is a wonderful opportunity to produce your own wine as well as the possible rental income from the one of the 4 bedroom properties.