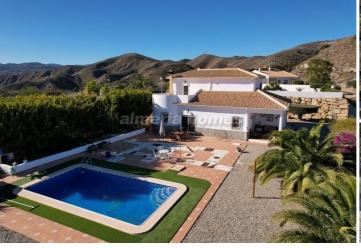

With a private swimming pool and captivating panoramic mountain views, the villa is strategically located for convenient access to nearby towns like Albanchez (4 minute drive - 3kms), Cantoria (9 minute drive - 7.6kms) and Albox (18 minute drive - 14.3kms), while the coastal resorts of Vera Playa & Mojácar Playa are just over 50 minutes drive away.

Upon entering through a sliding wrought iron gate, the fully fenced grounds unfold, featuring a large driveway offering ample space for parking and just round from the driveway you will find a thoughtfully positioned covered terrace that provides a perfect vantage point for enjoying the stunning mountain views and overlooking the swimming pool. The meticulously landscaped garden, adorned with mature shrubs and trees, ensures a high level of privacy.