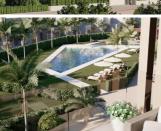

## 3 sovrum Lägenhet till salu i Torre Pacheco, Murcia 299.000€

NEW BUILD RESIDENTIAL IN PRIVATE GATED RESORT IN PROVINCE OF MURCIA New Build residential complex consist of 42 luxury apartments and penthouses with 2 and 3 bedrooms, 2 bathrooms, open plan kitchen with spacious living room, fitted wardrobes and terraces. Apartments on the ground floor having private garden, middle floors apartments with terrace and penthouses with a large private terrace. This exclusive development has a landscaped communal area which boasts a fabulous contemporary pool, social club and green areas. All apartments come with underground parking and storage room. Located in a private gated resort, with a main access entrance and 24 hours security. The resort is designed around an impressive 126.000 m2 green area. It comprises walking and cycling paths, sport facilities, paddle and tennis courts, a mini-golf course, gardens, dog parks, leisure areas, clubhouse.... Also in the central area is the jewel of the resort, a crystal-clear artificial lake of almost 17.000m2 of water surface, surrounded by white sandy beaches and palm trees, bringing a piece of the Caribbean to the Murcia Region. There are 2 islands in the lake, one of them has its own bar, there are also "beach Chiringuitos" spread around the lake. The resort is strategically located less than 4 km from the beach and the town of Los Alcázares, where you can practice various water sports, surrounded by several golf courses and the city of Cartagena less than 15 minutes by car and 22 km from Murcia airport, therefore having a wide cultural, gastronomic and sports offer within reach.