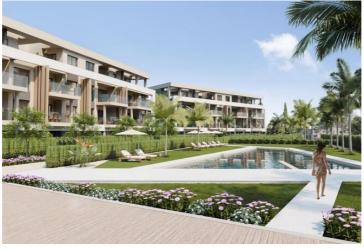

## 3 sovrum Lägenhet till salu i Torre Pacheco, Murcia 299.000€

NEW BUILD RESIDENTIAL IN PRIVATE GATED RESORT IN PROVINCE OF MURCIA New Build residential complex consist of 42 luxury apartments and penthouses with 2 and 3 bedrooms, 2 bathrooms, open plan kitchen with spacious living room, fitted wardrobes and terraces. Apartments on the ground floor having private garden, middle floors apartments with terrace and penthouses with a large private terrace. This exclusive development has a landscaped communal area which boasts a fabulous contemporary pool, social club and green areas. All apartments come with underground parking and storage room. Located in a private gated resort, with a main access entrance and 24 hours security. The resort is designed around an impressive 126.000 m2 green area. It comprises walking and cycling paths, sport facilities, paddle and tennis courts, a mini-golf course, gardens, dog parks, leisure areas, clubhouse.... Also in the central area is the jewel of the resort, a crystal-clear artificial lake of almost 17.000m2 of water surface, surrounded by white sandy beaches and palm trees, bringing a piece of the Caribbean to the Murcia Region. There are 2 islands in the lake, one of them has its own bar, there are also "beach Chiringuitos" spread around the lake. The resort is strategically located less than 4 km from the beach and the town of Los Alcázares, where you can practice various water sports, surrounded by several golf courses and the city of Cartagena less than 15 minutes by car and 22 km from Murcia airport, therefore having a wide cultural, gastronomic and sports offer within reach.