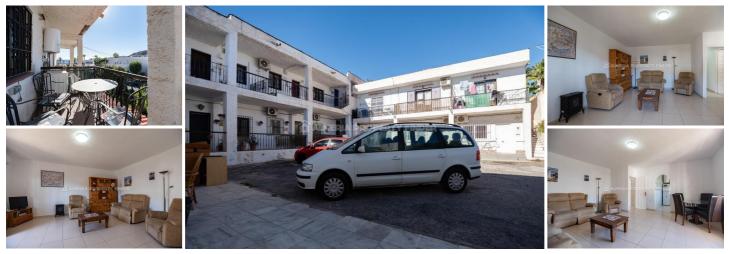

## 2 sovrum Lägenhet till salu i Mojácar Playa, Almeria 115.000€

Apartment Mac - An apartment in the Mojacar Playa area. (Resale)

A great lock-up and leave property that is a minutes' walk to the beach, the bars & restaurants . The great location of La Gaviota it is an excellent base for holiday makers. The current owners successfully rent the apartment throughout the year. It comprises entrance hallway leading to the large living room with air conditioning that has patio doors to the terrace, the kitchen is a good size and well-equipped, there are two double bedrooms both with air conditioning and built in wardrobes and there is a good size bathroom with walk in shower. The terrace has room for a table and chairs and from here you can appreciate lovely sea and mountain views. The electrics are new and the kitchen has a new boiler.