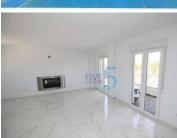

All houses include 2m stamped concrete terrace around the pool (colour and pattern to choose), 1m around the house, gated entrance, 3.000 m2 fencing, pre-installed ducted aircon, standard kitchen, security door, german tilt and turn windows (or sliding if prefered), built-in fireplace and chimney, pre-installation for tv and internet, gravel driveway plus a few meters around the house, septic tank.

Marble staircase (cream, white, or grey) and railings included, plus railings for the front porch.

Big fixed glass window on the staircase for extra light.

Choice of tiles and steps design for swimming pool. Choice of the granite for the houses' exterior steps and window