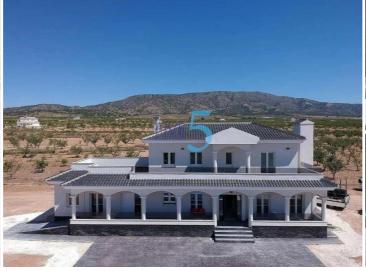

## 4 sovrum Villa till salu i Pinoso, Alicante

426.000€

**NEW BUILD VILLAS IN PINOSO** 

You can choose Villas with traditional Spanish touches or super modern finishing, bright and clean.

Different legal building plots available (rustic with minimum 10.000 m2), some walking distance to town, some totally private and our most popular ones are within 5-10 mins drive to a town.

We have a plot for every taste, all with amazing views and all have mains water + electric included in the price and high speed internet available.

From the biggest and best builder in the area and use top quality materials for a perfect finish.

All houses include 2m stamped concrete terrace around the pool (colour and pattern to choose), 1m around the house, gated entrance, 3.000 m2 fencing, pre-installed ducted aircon, standard kitchen, security door, german tilt and turn windows (or sliding if prefered), built-in fireplace and chimney, pre-installation for tv and internet, gravel driveway plus a few meters around the house, septic tank.