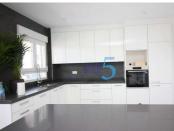

Kitchens include cabinets with standard doors and handles, as per plans provided, stainless steel sink and tap, preinstallation for oven, dishwasher, extractor. Various granite worktops to choose from included in the budget, other stone worktops available as extras. White goods not included.