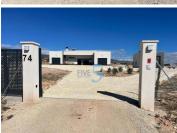

All houses include 2m stamped concrete terrace around the pool (colour and pattern to choose), 1m around the house, gated entrance, 3.000 m2 fencing, pre-installed ducted aircon, standard kitchen, security door, german tilt and turn windows (or sliding if prefered), built-in fireplace and chimney, pre-installation for tv and internet, gravel driveway plus a few meters around the house, septic tank.