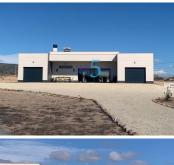

## 4 sovrum Villa till salu i Pinoso, Alicante

349.000€

**NEW BUILD VILLAS IN PINOSO** 

You can choose Villas with traditional Spanish touches or super modern finishing, bright and clean.

Different legal building plots available (rustic with minimum 10.000 m2), some walking distance to town, some totally private and our most popular ones are within 5-10 mins drive to a town.

We have a plot for every taste, all with amazing views and all have mains water + electric included in the price and high speed internet available.

From the biggest and best builder in the area and use top quality materials for a perfect finish.

All houses include 2m stamped concrete terrace around the pool (colour and pattern to choose), 1m around the house, gated entrance, 3.000 m2 fencing, pre-installed ducted aircon, standard kitchen, security door, german tilt and turn windows (or sliding if prefered), built-in fireplace and chimney, pre-installation for tv and internet, gravel driveway plus a few meters around the house, septic tank.