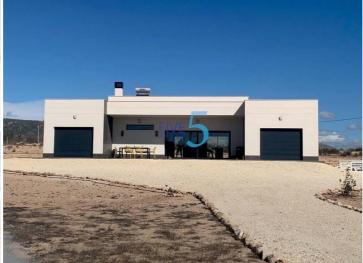

## 4 sovrum Villa till salu i Pinoso, Alicante

349.000€

**NEW BUILD VILLAS IN PINOSO** 

You can choose Villas with traditional Spanish touches or super modern finishing, bright and clean.

Different legal building plots available (rustic with minimum 10.000 m2), some walking distance to town, some totally private and our most popular ones are within 5-10 mins drive to a town.

We have a plot for every taste, all with amazing views and all have mains water + electric included in the price and high speed internet available.

From the biggest and best builder in the area and use top quality materials for a perfect finish.

All houses include 2m stamped concrete terrace around the pool (colour and pattern to choose), 1m around the house, gated entrance, 3.000 m2 fencing, pre-installed ducted aircon, standard kitchen, security door, german tilt and turn windows (or sliding if prefered), built-in fireplace and chimney, pre-installation for tv and internet, gravel driveway plus a few meters around the house, septic tank.